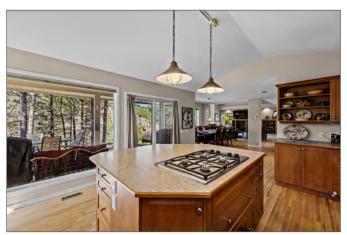

At the heart of the property is a beautifully crafted 2,800 sq. ft. custom-built home designed with comfort and quality in mind. From the moment you step inside, you're greeted by 17 ft vaulted ceilings and expansive windows that fill the space with natural light and provide uninterrupted views of the river and rugged landscape. Hardwood floors run throughout, and the home is warmed efficiently with a wood-fired radiant heating system, complemented by two heat pumps for year-round comfort. This thoughtfully designed home is