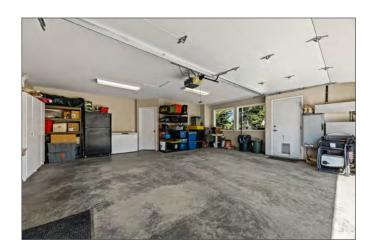

Additional outbuildings include a 32' x 40' heated and insulated shop with a 16' x 32' addition, 12' x 12' bay door, tin roof, LED lighting, 200-amp service with windows and a man door, perfect for projects or storage. There is also a 36' x 40' RV shed to accommodate all your recreational gear. The property is rail fenced and cross-fenced with five large pastures, a round pen, two horse shelters, and direct access to the famous Kettle Valley Rail (KVR) Trail, right along the Coldwater River—ideal for trail riding, ATV adventures, or snowmobiling right from your doorstep.