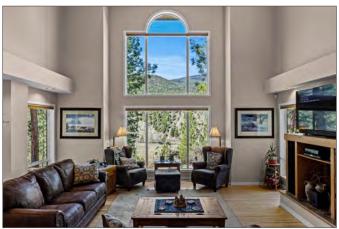

At the heart of the property is a beautifully crafted 2,800 sq. ft. custom-built home designed with comfort and quality in mind. From the moment you step inside, you're greeted by 17 ft vaulted ceilings and expansive windows that fill the space with natural light and provide uninterrupted views of the river and rugged landscape. Hardwood floors run throughout, and the home is warmed efficiently with a wood-fired radiant heating system, complemented by two heat pumps for year-round comfort. This thoughtfully designed home is

both elegant and inviting—ideal for entertaining, relaxing, and taking in the tranquil surroundings.

Equestrians will fall in love with the impressive 36' x 80' barn, built to suit every need, whether you're training, boarding, breeding, or hosting clinics. The barn features 6 spacious box stalls, a warm wash bay, and a heated, insulated tack room fully equipped with a washer, dryer, fridge, and private washroom. With a durable tin roof, 200 amp service, RV sani dump, and three oversized bays—two for hay storage and one for equipment—this facility is as practical as it is beautiful.