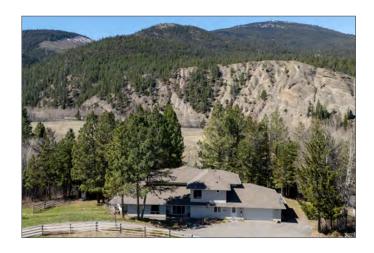

### **DESCRIPTION**

Welcome to 2581S Coldwater Road—Your Private Equestrian Paradise in the Heart of Nature. Set on nearly 10 acres of pristine countryside, just one hour from Hope and minutes from Merritt, this exceptional equestrian estate offers the perfect blend of luxury, functionality, and natural beauty. Situated above the tranquil Coldwater River and framed by the striking hoodoo cliffs, this one-of-a-kind property is a rare opportunity to live your dream lifestyle surrounded by breathtaking scenery, privacy, and endless adventure.

At the heart of the property is a beautifully crafted 2,800 sq. ft. custom-built home designed with comfort and quality in mind. From the moment you step inside, you're greeted by 17 ft vaulted ceilings and expansive windows that fill the space with natural light and provide uninterrupted views of the river and rugged landscape. Hardwood floors run throughout, and the home is warmed efficiently with a wood-fired radiant heating system, complemented by two heat pumps for year-round comfort. This thoughtfully designed home is