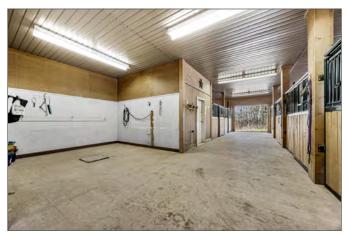

both elegant and inviting—ideal for entertaining, relaxing, and taking in the tranquil surroundings.

Equestrians will fall in love with the impressive 36' x 80' barn, built to suit every need, whether you're training, boarding, breeding, or hosting clinics. The barn features 6 spacious box stalls, a warm wash bay, and a heated, insulated tack room fully equipped with a washer, dryer, fridge, and private washroom. With a durable tin roof, 200 amp service, RV sani dump, and three oversized bays—two for hay storage and one for equipment—this facility is as practical as it is beautiful.

### **INVESTMENT FEATURES**

- Incredible 30' x 80' horse barn, built for training cutting horses
- Round pen

- Barn set up to accommodate live in horse trailers, has a sani dump, perfect for clinics and training
- Large shop
- 9.83 acres not in the ALR