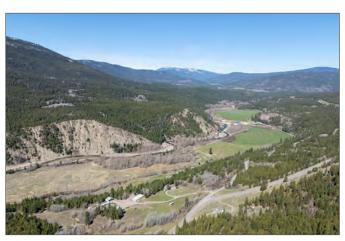

### **DESCRIPTION**

Welcome to 2581S Coldwater Road—Your Private Equestrian Paradise in the Heart of Nature. Set on nearly 10 acres of pristine countryside, just one hour from Hope and minutes from Merritt, this exceptional equestrian estate offers the perfect blend of luxury, functionality, and natural beauty. Situated above the tranquil Coldwater River and framed by the striking hoodoo cliffs, this one-of-a-kind property is a rare opportunity to live your dream lifestyle surrounded by breathtaking scenery, privacy, and endless adventure.

### **AREA DATA**

The Coldwater River area near Merritt is a picturesque and ecologically significant region in the Thompson-Nicola Valley. The Coldwater River, originating from the Coquihalla Lakes, flows northeastward for approximately 94 km before merging with the Nicola River in Merritt. This river system is vital for local biodiversity, supporting species such as steelhead, Chinook, and coho salmon, as well as bull trout and mountain whitefish.

The surrounding landscape features rolling hills, forested areas, and expansive grasslands, offering a serene rural setting. The region is also rich in cultural heritage, being part of the traditional territory of the Nlaka'pamux First Nation. Outdoor enthusiasts can enjoy activities like fishing, hiking, and wildlife viewing, with the Coldwater River Provincial Park providing a natural backdrop for these pursuits.