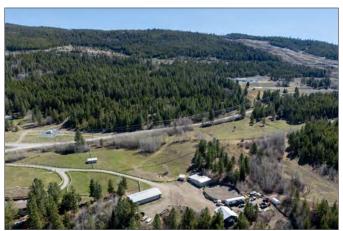

### **DESCRIPTION**

Welcome to 2581S Coldwater Road—Your Private Equestrian Paradise in the Heart of Nature. Set on nearly 10 acres of pristine countryside, just one hour from Hope and minutes from Merritt, this exceptional equestrian estate offers the perfect blend of luxury, functionality, and natural beauty. Situated above the tranquil Coldwater River and framed by the striking hoodoo cliffs, this one-of-a-kind property is a rare opportunity to live your dream lifestyle surrounded by breathtaking scenery, privacy, and endless adventure.

At the heart of the property is a beautifully crafted 2,800 sq. ft. custom-built home designed with comfort and quality in mind. From the moment you step inside, you're greeted by 17 ft vaulted ceilings and expansive windows that fill the space with natural light and provide uninterrupted views of the river and rugged landscape. Hardwood floors run throughout, and the home is warmed efficiently with a wood-fired radiant heating system, complemented by two heat pumps for year-round comfort. This thoughtfully designed home is

both elegant and inviting—ideal for entertaining, relaxing, and taking in the tranquil surroundings.

Equestrians will fall in love with the impressive 36' x 80' barn, built to suit every need, whether you're training, boarding, breeding, or hosting clinics. The barn features 6 spacious box stalls, a warm wash bay, and a heated, insulated tack room fully equipped with a washer, dryer, fridge, and private washroom. With a durable tin roof, 200 amp service, RV sani dump, and three oversized bays—two for hay storage and one for equipment—this facility is as practical as it is beautiful.

Additional outbuildings include a 32' x 40' heated and insulated shop with a 16' x 32' addition, 12' x 12' bay door, tin roof, LED lighting, 200-amp service with windows and a man door, perfect for projects or storage. There is also a 36' x 40' RV shed to accommodate all your recreational gear. The property is rail fenced and cross-fenced with five large pastures, a round pen, two horse shelters, and direct access to the famous Kettle Valley Rail (KVR) Trail, right along the Coldwater River—ideal for trail riding, ATV adventures, or snowmobiling right from your doorstep.