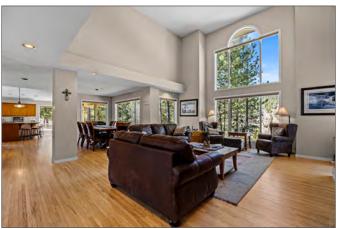

At the heart of the property is a beautifully crafted 2,800 sq. ft. custom-built home designed with comfort and quality in mind. From the moment you step inside, you're greeted by 17 ft vaulted ceilings and expansive windows that fill the space with natural light and provide uninterrupted views of the river and rugged landscape. Hardwood floors run throughout, and the home is warmed efficiently with a wood-fired radiant heating system, complemented by two heat pumps for year-round comfort. This thoughtfully designed home is

both elegant and inviting—ideal for entertaining, relaxing, and taking in the tranquil surroundings.

Equestrians will fall in love with the impressive 36' x 80' barn, built to suit every need, whether you're training, boarding, breeding, or hosting clinics. The barn features 6 spacious box stalls, a warm wash bay, and a heated, insulated tack room fully equipped with a washer, dryer, fridge, and private washroom. With a durable tin roof, 200 amp service, RV sani dump, and three oversized bays—two for hay storage and one for equipment—this facility is as practical as it is beautiful.