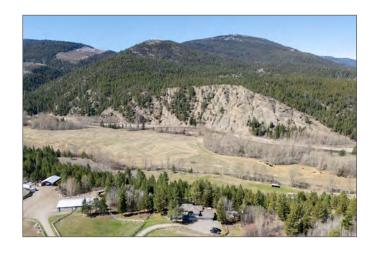

### **DESCRIPTION**

Welcome to 2581S Coldwater Road—Your Private Equestrian Paradise in the Heart of Nature. Set on nearly 10 acres of pristine countryside, just one hour from Hope and minutes from Merritt, this exceptional equestrian estate offers the perfect blend of luxury, functionality, and natural beauty. Situated above the tranquil Coldwater River and framed by the striking hoodoo cliffs, this one-of-a-kind property is a rare opportunity to live your dream lifestyle surrounded by breathtaking scenery, privacy, and endless adventure.

### **AREA DATA**

The Coldwater River area near Merritt is a picturesque and ecologically significant region in the Thompson-Nicola Valley. The Coldwater River, originating from the Coquihalla Lakes, flows northeastward for approximately 94 km before merging with the Nicola River in Merritt. This river system is vital for local biodiversity, supporting species such as steelhead, Chinook, and coho salmon, as well as bull trout and mountain whitefish.

The surrounding landscape features rolling hills, forested areas, and expansive grasslands, offering a serene rural setting. The region is also rich in cultural heritage, being part of the traditional territory of the Nlaka'pamux First Nation. Outdoor enthusiasts can enjoy activities like fishing, hiking, and wildlife viewing, with the Coldwater River Provincial Park providing a natural backdrop for these pursuits.