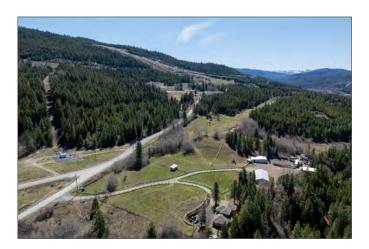

### **DESCRIPTION**

Welcome to 2581S Coldwater Road—Your Private Equestrian Paradise in the Heart of Nature. Set on nearly 10 acres of pristine countryside, just one hour from Hope and minutes from Merritt, this exceptional equestrian estate offers the perfect blend of luxury, functionality, and natural beauty. Situated above the tranquil Coldwater River and framed by the striking hoodoo cliffs, this one-of-a-kind property is a rare opportunity to live your dream lifestyle surrounded by breathtaking scenery, privacy, and endless adventure.

both elegant and inviting—ideal for entertaining, relaxing, and taking in the tranquil surroundings.

Equestrians will fall in love with the impressive 36' x 80' barn, built to suit every need, whether you're training, boarding, breeding, or hosting clinics. The barn features 6 spacious box stalls, a warm wash bay, and a heated, insulated tack room fully equipped with a washer, dryer, fridge, and private washroom. With a durable tin roof, 200 amp service, RV sani dump, and three oversized bays—two for hay storage and one for equipment—this facility is as practical as it is beautiful.

Additional outbuildings include a 32' x 40' heated and insulated shop with a 16' x 32' addition, 12' x 12' bay door, tin roof, LED lighting, 200-amp service with windows and a man door, perfect for projects or storage. There is also a 36' x 40' RV shed to accommodate all your recreational gear. The property is rail fenced and cross-fenced with five large pastures, a round pen, two horse shelters, and direct access to the famous Kettle Valley Rail (KVR) Trail, right along the Coldwater River—ideal for trail riding, ATV adventures, or snowmobiling right from your doorstep.