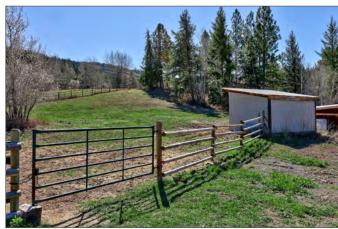

Additional outbuildings include a 32' x 40' heated and insulated shop with a 16' x 32' addition, 12' x 12' bay door, tin roof, LED lighting, 200-amp service with windows and a man door, perfect for projects or storage. There is also a 36' x 40' RV shed to accommodate all your recreational gear. The property is rail fenced and cross-fenced with five large pastures, a round pen, two horse shelters, and direct access to the famous Kettle Valley Rail (KVR) Trail, right along the Coldwater River—ideal for trail riding, ATV adventures, or snowmobiling right from your doorstep.