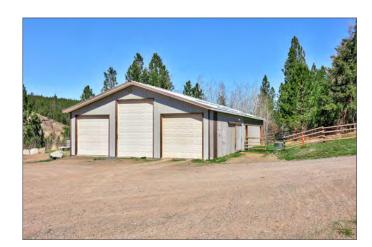

Additional outbuildings include a 32' x 40' heated and insulated shop with a 16' x 32' addition, 12' x 12' bay door, tin roof, LED lighting, 200-amp service with windows and a man door, perfect for projects or storage. There is also a 36' x 40' RV shed to accommodate all your recreational gear. The property is rail fenced and cross-fenced with five large pastures, a round pen, two horse shelters, and direct access to the famous Kettle Valley Rail (KVR) Trail, right along the Coldwater River—ideal for trail riding, ATV adventures, or snowmobiling right from your doorstep.