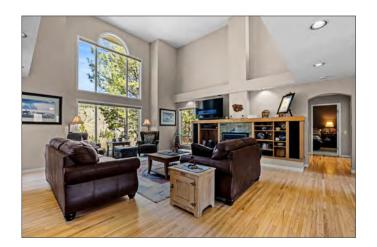

At the heart of the property is a beautifully crafted 2,800 sq. ft. custom-built home designed with comfort and quality in mind. From the moment you step inside, you're greeted by 17 ft vaulted ceilings and expansive windows that fill the space with natural light and provide uninterrupted views of the river and rugged landscape. Hardwood floors run throughout, and the home is warmed efficiently with a wood-fired radiant heating system, complemented by two heat pumps for year-round comfort. This thoughtfully designed home is

both elegant and inviting—ideal for entertaining, relaxing, and taking in the tranquil surroundings.

Equestrians will fall in love with the impressive 36' x 80' barn, built to suit every need, whether you're training, boarding, breeding, or hosting clinics. The barn features 6 spacious box stalls, a warm wash bay, and a heated, insulated tack room fully equipped with a washer, dryer, fridge, and private washroom. With a durable tin roof, 200 amp service, RV sani dump, and three oversized bays—two for hay storage and one for equipment—this facility is as practical as it is beautiful.