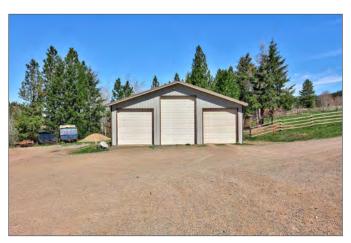

Additional outbuildings include a 32' x 40' heated and insulated shop with a 16' x 32' addition, 12' x 12' bay door, tin roof, LED lighting, 200-amp service with windows and a man door, perfect for projects or storage. There is also a 36' x 40' RV shed to accommodate all your recreational gear. The property is rail fenced and cross-fenced with five large pastures, a round pen, two horse shelters, and direct access to the famous Kettle Valley Rail (KVR) Trail, right along the Coldwater River—ideal for trail riding, ATV adventures, or snowmobiling right from your doorstep.