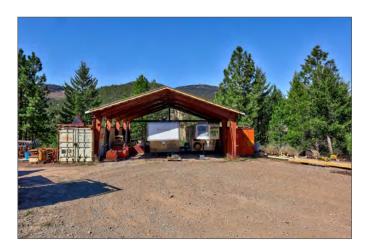

Additional outbuildings include a 32' x 40' heated and insulated shop with a 16' x 32' addition, 12' x 12' bay door, tin roof, LED lighting, 200-amp service with windows and a man door, perfect for projects or storage. There is also a 36' x 40' RV shed to accommodate all your recreational gear. The property is rail fenced and cross-fenced with five large pastures, a round pen, two horse shelters, and direct access to the famous Kettle Valley Rail (KVR) Trail, right along the Coldwater River—ideal for trail riding, ATV adventures, or snowmobiling right from your doorstep.