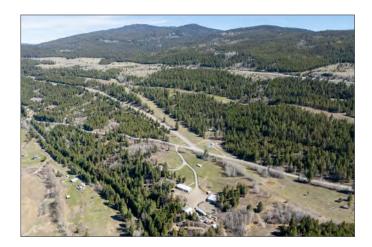

### **DESCRIPTION**

Welcome to 2581S Coldwater Road—Your Private Equestrian Paradise in the Heart of Nature. Set on nearly 10 acres of pristine countryside, just one hour from Hope and minutes from Merritt, this exceptional equestrian estate offers the perfect blend of luxury, functionality, and natural beauty. Situated above the tranquil Coldwater River and framed by the striking hoodoo cliffs, this one-of-a-kind property is a rare opportunity to live your dream lifestyle surrounded by breathtaking scenery, privacy, and endless adventure.

### **AREA DATA**

The Coldwater River area near Merritt is a picturesque and ecologically significant region in the Thompson-Nicola Valley. The Coldwater River, originating from the Coquihalla Lakes, flows northeastward for approximately 94 km before merging with the Nicola River in Merritt. This river system is vital for local biodiversity, supporting species such as steelhead, Chinook, and coho salmon, as well as bull trout and mountain whitefish.

The surrounding landscape features rolling hills, forested areas, and expansive grasslands, offering a serene rural setting. The region is also rich in cultural heritage, being part of the traditional territory of the Nlaka'pamux First Nation. Outdoor enthusiasts can enjoy activities like fishing, hiking, and wildlife viewing, with the Coldwater River Provincial Park providing a natural backdrop for these pursuits.