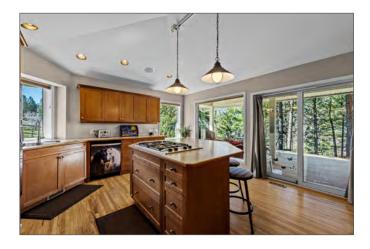

At the heart of the property is a beautifully crafted 2,800 sq. ft. custom-built home designed with comfort and quality in mind. From the moment you step inside, you're greeted by 17 ft vaulted ceilings and expansive windows that fill the space with natural light and provide uninterrupted views of the river and rugged landscape. Hardwood floors run throughout, and the home is warmed efficiently with a wood-fired radiant heating system, complemented by two heat pumps for year-round comfort. This thoughtfully designed home is