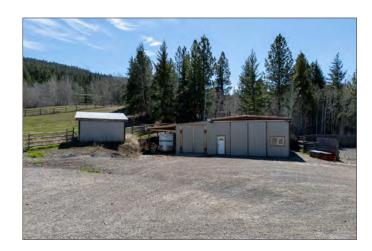

Additional outbuildings include a 32' x 40' heated and insulated shop with a 16' x 32' addition, 12' x 12' bay door, tin roof, LED lighting, 200-amp service with windows and a man door, perfect for projects or storage. There is also a 36' x 40' RV shed to accommodate all your recreational gear. The property is rail fenced and cross-fenced with five large pastures, a round pen, two horse shelters, and direct access to the famous Kettle Valley Rail (KVR) Trail, right along the Coldwater River—ideal for trail riding, ATV adventures, or snowmobiling right from your doorstep.