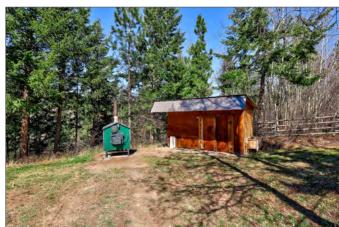

Additional outbuildings include a 32' x 40' heated and insulated shop with a 16' x 32' addition, 12' x 12' bay door, tin roof, LED lighting, 200-amp service with windows and a man door, perfect for projects or storage. There is also a 36' x 40' RV shed to accommodate all your recreational gear. The property is rail fenced and cross-fenced with five large pastures, a round pen, two horse shelters, and direct access to the famous Kettle Valley Rail (KVR) Trail, right along the Coldwater River—ideal for trail riding, ATV adventures, or snowmobiling right from your doorstep.