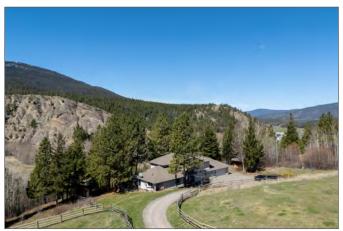

### **DESCRIPTION**

Welcome to 2581S Coldwater Road—Your Private Equestrian Paradise in the Heart of Nature. Set on nearly 10 acres of pristine countryside, just one hour from Hope and minutes from Merritt, this exceptional equestrian estate offers the perfect blend of luxury, functionality, and natural beauty. Situated above the tranquil Coldwater River and framed by the striking hoodoo cliffs, this one-of-a-kind property is a rare opportunity to live your dream lifestyle surrounded by breathtaking scenery, privacy, and endless adventure.

At the heart of the property is a beautifully crafted 2,800 sq. ft. custom-built home designed with comfort and quality in mind. From the moment you step inside, you're greeted by 17 ft vaulted ceilings and expansive windows that fill the space with natural light and provide uninterrupted views of the river and rugged landscape. Hardwood floors run throughout, and the home is warmed efficiently with a wood-fired radiant heating system, complemented by two heat pumps for year-round comfort. This thoughtfully designed home is

both elegant and inviting—ideal for entertaining, relaxing, and taking in the tranquil surroundings.

Equestrians will fall in love with the impressive 36' x 80' barn, built to suit every need, whether you're training, boarding, breeding, or hosting clinics. The barn features 6 spacious box stalls, a warm wash bay, and a heated, insulated tack room fully equipped with a washer, dryer, fridge, and private washroom. With a durable tin roof, 200 amp service, RV sani dump, and three oversized bays—two for hay storage and one for equipment—this facility is as practical as it is beautiful.