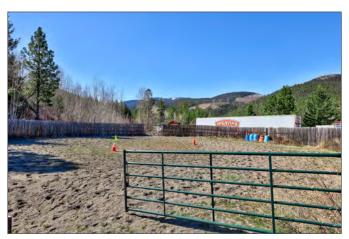

Additional outbuildings include a 32' x 40' heated and insulated shop with a 16' x 32' addition, 12' x 12' bay door, tin roof, LED lighting, 200-amp service with windows and a man door, perfect for projects or storage. There is also a 36' x 40' RV shed to accommodate all your recreational gear. The property is rail fenced and cross-fenced with five large pastures, a round pen, two horse shelters, and direct access to the famous Kettle Valley Rail (KVR) Trail, right along the Coldwater River—ideal for trail riding, ATV adventures, or snowmobiling right from your doorstep.

### **INVESTMENT FEATURES**

- Incredible 30' x 80' horse barn, built for training cutting horses
- Round pen

- Barn set up to accommodate live in horse trailers, has a sani dump, perfect for clinics and training
- Large shop
- 9.83 acres not in the ALR