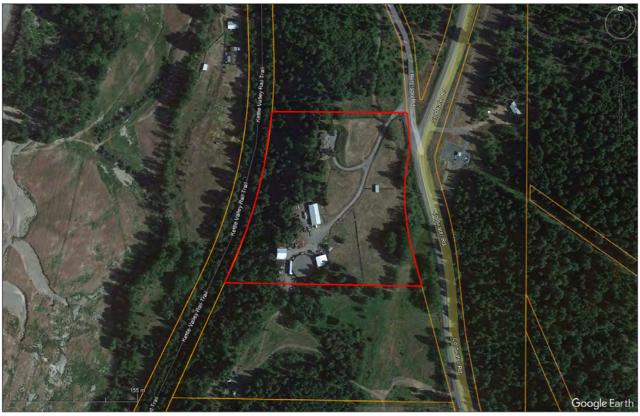

### **PROPERTY DETAILS**

Listing Number: 25090

**Price:** \$1,498,000

**Taxes (2024):** \$5,202.40

Size: 9.83 acres

**Zoning:** RL-1 (TNRD)

At the heart of the property is a beautifully crafted 2,800 sq. ft. custom-built home designed with comfort and quality in mind. From the moment you step inside, you're greeted by 17 ft vaulted ceilings and expansive windows that fill the space with natural light and provide uninterrupted views of the river and rugged landscape. Hardwood floors run throughout, and the home is warmed efficiently with a wood-fired radiant heating system, complemented by two heat pumps for year-round comfort. This thoughtfully designed home is

both elegant and inviting—ideal for entertaining, relaxing, and taking in the tranquil surroundings.

Equestrians will fall in love with the impressive 36' x 80' barn, built to suit every need, whether you're training, boarding, breeding, or hosting clinics. The barn features 6 spacious box stalls, a warm wash bay, and a heated, insulated tack room fully equipped with a washer, dryer, fridge, and private washroom. With a durable tin roof, 200 amp service, RV sani dump, and three oversized bays—two for hay storage and one for equipment—this facility is as practical as it is beautiful.

Additional outbuildings include a 32' x 40' heated and insulated shop with a 16' x 32' addition, 12' x 12' bay door, tin roof, LED lighting, 200-amp service with windows and a man door, perfect for projects or storage. There is also a 36' x 40' RV shed to accommodate all your recreational gear. The property is rail fenced and cross-fenced with five large pastures, a round pen, two horse shelters, and direct access to the famous Kettle Valley Rail (KVR) Trail, right along the Coldwater River—ideal for trail riding, ATV adventures, or snowmobiling right from your doorstep.