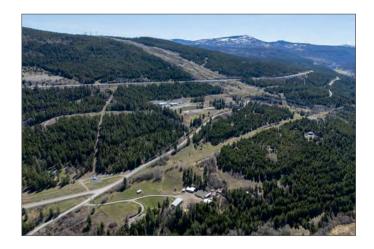

### **DESCRIPTION**

Welcome to 2581S Coldwater Road—Your Private Equestrian Paradise in the Heart of Nature. Set on nearly 10 acres of pristine countryside, just one hour from Hope and minutes from Merritt, this exceptional equestrian estate offers the perfect blend of luxury, functionality, and natural beauty. Situated above the tranquil Coldwater River and framed by the striking hoodoo cliffs, this one-of-a-kind property is a rare opportunity to live your dream lifestyle surrounded by breathtaking scenery, privacy, and endless adventure.

### **AREA DATA**

The Coldwater River area near Merritt is a picturesque and ecologically significant region in the Thompson-Nicola Valley. The Coldwater River, originating from the Coquihalla Lakes, flows northeastward for approximately 94 km before merging with the Nicola River in Merritt. This river system is vital for local biodiversity, supporting species such as steelhead, Chinook, and coho salmon, as well as bull trout and mountain whitefish.

The surrounding landscape features rolling hills, forested areas, and expansive grasslands, offering a serene rural setting. The region is also rich in cultural heritage, being part of the traditional territory of the Nlaka'pamux First Nation. Outdoor enthusiasts can enjoy activities like fishing, hiking, and wildlife viewing, with the Coldwater River Provincial Park providing a natural backdrop for these pursuits.