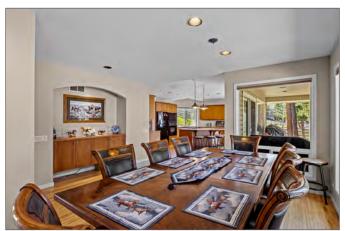

At the heart of the property is a beautifully crafted 2,800 sq. ft. custom-built home designed with comfort and quality in mind. From the moment you step inside, you're greeted by 17 ft vaulted ceilings and expansive windows that fill the space with natural light and provide uninterrupted views of the river and rugged landscape. Hardwood floors run throughout, and the home is warmed efficiently with a wood-fired radiant heating system, complemented by two heat pumps for year-round comfort. This thoughtfully designed home is

both elegant and inviting—ideal for entertaining, relaxing, and taking in the tranquil surroundings.

Equestrians will fall in love with the impressive 36' x 80' barn, built to suit every need, whether you're training, boarding, breeding, or hosting clinics. The barn features 6 spacious box stalls, a warm wash bay, and a heated, insulated tack room fully equipped with a washer, dryer, fridge, and private washroom. With a durable tin roof, 200 amp service, RV sani dump, and three oversized bays—two for hay storage and one for equipment—this facility is as practical as it is beautiful.