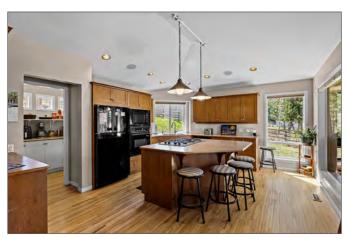

At the heart of the property is a beautifully crafted 2,800 sq. ft. custom-built home designed with comfort and quality in mind. From the moment you step inside, you're greeted by 17 ft vaulted ceilings and expansive windows that fill the space with natural light and provide uninterrupted views of the river and rugged landscape. Hardwood floors run throughout, and the home is warmed efficiently with a wood-fired radiant heating system, complemented by two heat pumps for year-round comfort. This thoughtfully designed home is

both elegant and inviting—ideal for entertaining, relaxing, and taking in the tranquil surroundings.

Equestrians will fall in love with the impressive 36' x 80' barn, built to suit every need, whether you're training, boarding, breeding, or hosting clinics. The barn features 6 spacious box stalls, a warm wash bay, and a heated, insulated tack room fully equipped with a washer, dryer, fridge, and private washroom. With a durable tin roof, 200 amp service, RV sani dump, and three oversized bays—two for hay storage and one for equipment—this facility is as practical as it is beautiful.