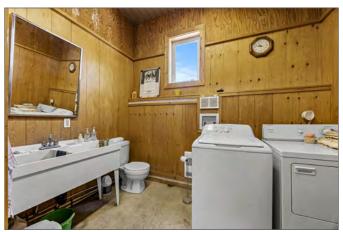

both elegant and inviting—ideal for entertaining, relaxing, and taking in the tranquil surroundings.

Equestrians will fall in love with the impressive 36' x 80' barn, built to suit every need, whether you're training, boarding, breeding, or hosting clinics. The barn features 6 spacious box stalls, a warm wash bay, and a heated, insulated tack room fully equipped with a washer, dryer, fridge, and private washroom. With a durable tin roof, 200 amp service, RV sani dump, and three oversized bays—two for hay storage and one for equipment—this facility is as practical as it is beautiful.