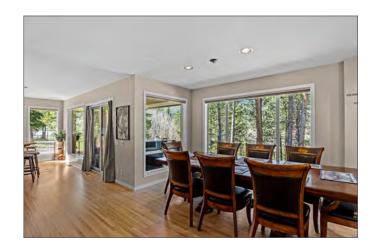

At the heart of the property is a beautifully crafted 2,800 sq. ft. custom-built home designed with comfort and quality in mind. From the moment you step inside, you're greeted by 17 ft vaulted ceilings and expansive windows that fill the space with natural light and provide uninterrupted views of the river and rugged landscape. Hardwood floors run throughout, and the home is warmed efficiently with a wood-fired radiant heating system, complemented by two heat pumps for year-round comfort. This thoughtfully designed home is

both elegant and inviting—ideal for entertaining, relaxing, and taking in the tranquil surroundings.

Equestrians will fall in love with the impressive 36' x 80' barn, built to suit every need, whether you're training, boarding, breeding, or hosting clinics. The barn features 6 spacious box stalls, a warm wash bay, and a heated, insulated tack room fully equipped with a washer, dryer, fridge, and private washroom. With a durable tin roof, 200 amp service, RV sani dump, and three oversized bays—two for hay storage and one for equipment—this facility is as practical as it is beautiful.