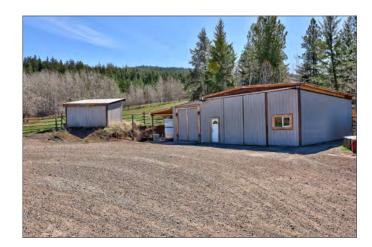

Additional outbuildings include a 32' x 40' heated and insulated shop with a 16' x 32' addition, 12' x 12' bay door, tin roof, LED lighting, 200-amp service with windows and a man door, perfect for projects or storage. There is also a 36' x 40' RV shed to accommodate all your recreational gear. The property is rail fenced and cross-fenced with five large pastures, a round pen, two horse shelters, and direct access to the famous Kettle Valley Rail (KVR) Trail, right along the Coldwater River—ideal for trail riding, ATV adventures, or snowmobiling right from your doorstep.