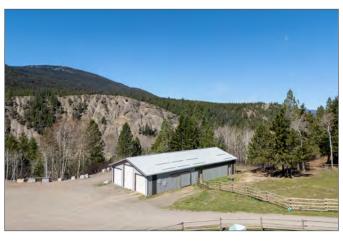

both elegant and inviting—ideal for entertaining, relaxing, and taking in the tranquil surroundings.

Equestrians will fall in love with the impressive 36' x 80' barn, built to suit every need, whether you're training, boarding, breeding, or hosting clinics. The barn features 6 spacious box stalls, a warm wash bay, and a heated, insulated tack room fully equipped with a washer, dryer, fridge, and private washroom. With a durable tin roof, 200 amp service, RV sani dump, and three oversized bays—two for hay storage and one for equipment—this facility is as practical as it is beautiful.

### **INVESTMENT FEATURES**

- Incredible 30' x 80' horse barn, built for training cutting horses
- Round pen

- Barn set up to accommodate live in horse trailers, has a sani dump, perfect for clinics and training
- Large shop
- 9.83 acres not in the ALR