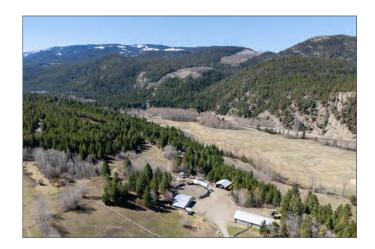

At the heart of the property is a beautifully crafted 2,800 sq. ft. custom-built home designed with comfort and quality in mind. From the moment you step inside, you're greeted by 17 ft vaulted ceilings and expansive windows that fill the space with natural light and provide uninterrupted views of the river and rugged landscape. Hardwood floors run throughout, and the home is warmed efficiently with a wood-fired radiant heating system, complemented by two heat pumps for year-round comfort. This thoughtfully designed home is

both elegant and inviting—ideal for entertaining, relaxing, and taking in the tranquil surroundings.

Equestrians will fall in love with the impressive 36' x 80' barn, built to suit every need, whether you're training, boarding, breeding, or hosting clinics. The barn features 6 spacious box stalls, a warm wash bay, and a heated, insulated tack room fully equipped with a washer, dryer, fridge, and private washroom. With a durable tin roof, 200 amp service, RV sani dump, and three oversized bays—two for hay storage and one for equipment—this facility is as practical as it is beautiful.

Additional outbuildings include a 32' x 40' heated and insulated shop with a 16' x 32' addition, 12' x 12' bay door, tin roof, LED lighting, 200-amp service with windows and a man door, perfect for projects or storage. There is also a 36' x 40' RV shed to accommodate all your recreational gear. The property is rail fenced and cross-fenced with five large pastures, a round pen, two horse shelters, and direct access to the famous Kettle Valley Rail (KVR) Trail, right along the Coldwater River—ideal for trail riding, ATV adventures, or snowmobiling right from your doorstep.

### **INVESTMENT FEATURES**

- Incredible 30' x 80' horse barn, built for training cutting horses
- Round pen

- Barn set up to accommodate live in horse trailers, has a sani dump, perfect for clinics and training
- Large shop
- 9.83 acres not in the ALR

### **SERVICES**

- Excellent cell service everywhere on the property
- · High speed Wi-Fi
- Propane
- 2 heat pumps (one brand new)
- New wood fired boiler
- Hydro
- House 400 amp service
- · Shop 200 amp service
- Barn 200 amp service