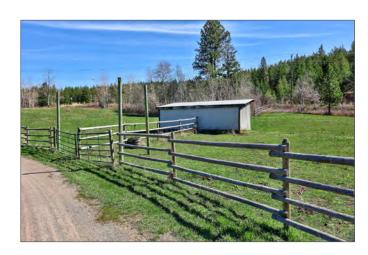

Additional outbuildings include a 32' x 40' heated and insulated shop with a 16' x 32' addition, 12' x 12' bay door, tin roof, LED lighting, 200-amp service with windows and a man door, perfect for projects or storage. There is also a 36' x 40' RV shed to accommodate all your recreational gear. The property is rail fenced and cross-fenced with five large pastures, a round pen, two horse shelters, and direct access to the famous Kettle Valley Rail (KVR) Trail, right along the Coldwater River—ideal for trail riding, ATV adventures, or snowmobiling right from your doorstep.