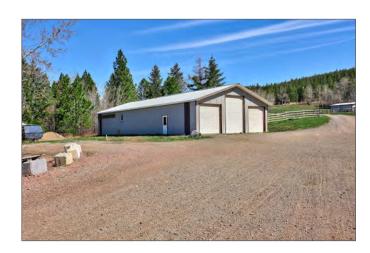

Additional outbuildings include a 32' x 40' heated and insulated shop with a 16' x 32' addition, 12' x 12' bay door, tin roof, LED lighting, 200-amp service with windows and a man door, perfect for projects or storage. There is also a 36' x 40' RV shed to accommodate all your recreational gear. The property is rail fenced and cross-fenced with five large pastures, a round pen, two horse shelters, and direct access to the famous Kettle Valley Rail (KVR) Trail, right along the Coldwater River—ideal for trail riding, ATV adventures, or snowmobiling right from your doorstep.