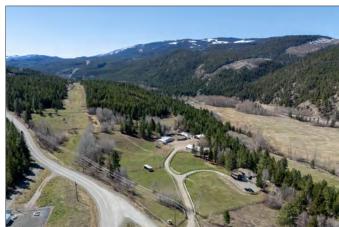

### **DESCRIPTION**

Welcome to 2581S Coldwater Road—Your Private Equestrian Paradise in the Heart of Nature. Set on nearly 10 acres of pristine countryside, just one hour from Hope and minutes from Merritt, this exceptional equestrian estate offers the perfect blend of luxury, functionality, and natural beauty. Situated above the tranquil Coldwater River and framed by the striking hoodoo cliffs, this one-of-a-kind property is a rare opportunity to live your dream lifestyle surrounded by breathtaking scenery, privacy, and endless adventure.

both elegant and inviting—ideal for entertaining, relaxing, and taking in the tranquil surroundings.

Equestrians will fall in love with the impressive 36' x 80' barn, built to suit every need, whether you're training, boarding, breeding, or hosting clinics. The barn features 6 spacious box stalls, a warm wash bay, and a heated, insulated tack room fully equipped with a washer, dryer, fridge, and private washroom. With a durable tin roof, 200 amp service, RV sani dump, and three oversized bays—two for hay storage and one for equipment—this facility is as practical as it is beautiful.

Additional outbuildings include a 32' x 40' heated and insulated shop with a 16' x 32' addition, 12' x 12' bay door, tin roof, LED lighting, 200-amp service with windows and a man door, perfect for projects or storage. There is also a 36' x 40' RV shed to accommodate all your recreational gear. The property is rail fenced and cross-fenced with five large pastures, a round pen, two horse shelters, and direct access to the famous Kettle Valley Rail (KVR) Trail, right along the Coldwater River—ideal for trail riding, ATV adventures, or snowmobiling right from your doorstep.