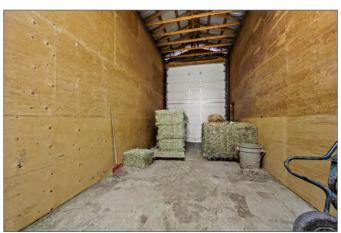

both elegant and inviting—ideal for entertaining, relaxing, and taking in the tranquil surroundings.

Equestrians will fall in love with the impressive 36' x 80' barn, built to suit every need, whether you're training, boarding, breeding, or hosting clinics. The barn features 6 spacious box stalls, a warm wash bay, and a heated, insulated tack room fully equipped with a washer, dryer, fridge, and private washroom. With a durable tin roof, 200 amp service, RV sani dump, and three oversized bays—two for hay storage and one for equipment—this facility is as practical as it is beautiful.