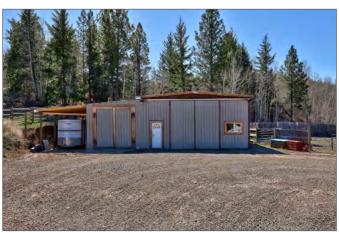

Additional outbuildings include a 32' x 40' heated and insulated shop with a 16' x 32' addition, 12' x 12' bay door, tin roof, LED lighting, 200-amp service with windows and a man door, perfect for projects or storage. There is also a 36' x 40' RV shed to accommodate all your recreational gear. The property is rail fenced and cross-fenced with five large pastures, a round pen, two horse shelters, and direct access to the famous Kettle Valley Rail (KVR) Trail, right along the Coldwater River—ideal for trail riding, ATV adventures, or snowmobiling right from your doorstep.