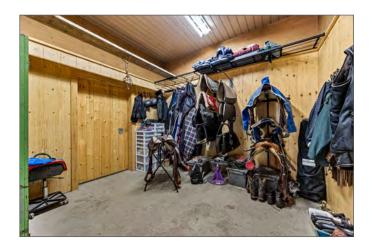

both elegant and inviting—ideal for entertaining, relaxing, and taking in the tranquil surroundings.

Equestrians will fall in love with the impressive 36' x 80' barn, built to suit every need, whether you're training, boarding, breeding, or hosting clinics. The barn features 6 spacious box stalls, a warm wash bay, and a heated, insulated tack room fully equipped with a washer, dryer, fridge, and private washroom. With a durable tin roof, 200 amp service, RV sani dump, and three oversized bays—two for hay storage and one for equipment—this facility is as practical as it is beautiful.