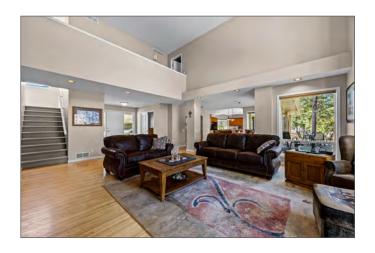

At the heart of the property is a beautifully crafted 2,800 sq. ft. custom-built home designed with comfort and quality in mind. From the moment you step inside, you're greeted by 17 ft vaulted ceilings and expansive windows that fill the space with natural light and provide uninterrupted views of the river and rugged landscape. Hardwood floors run throughout, and the home is warmed efficiently with a wood-fired radiant heating system, complemented by two heat pumps for year-round comfort. This thoughtfully designed home is

both elegant and inviting—ideal for entertaining, relaxing, and taking in the tranquil surroundings.

Equestrians will fall in love with the impressive 36' x 80' barn, built to suit every need, whether you're training, boarding, breeding, or hosting clinics. The barn features 6 spacious box stalls, a warm wash bay, and a heated, insulated tack room fully equipped with a washer, dryer, fridge, and private washroom. With a durable tin roof, 200 amp service, RV sani dump, and three oversized bays—two for hay storage and one for equipment—this facility is as practical as it is beautiful.