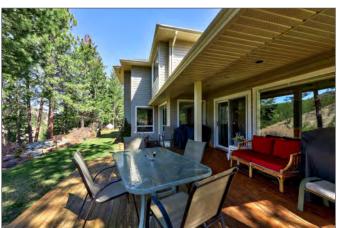

At the heart of the property is a beautifully crafted 2,800 sq. ft. custom-built home designed with comfort and quality in mind. From the moment you step inside, you're greeted by 17 ft vaulted ceilings and expansive windows that fill the space with natural light and provide uninterrupted views of the river and rugged landscape. Hardwood floors run throughout, and the home is warmed efficiently with a wood-fired radiant heating system, complemented by two heat pumps for year-round comfort. This thoughtfully designed home is

both elegant and inviting—ideal for entertaining, relaxing, and taking in the tranquil surroundings.

Equestrians will fall in love with the impressive 36' x 80' barn, built to suit every need, whether you're training, boarding, breeding, or hosting clinics. The barn features 6 spacious box stalls, a warm wash bay, and a heated, insulated tack room fully equipped with a washer, dryer, fridge, and private washroom. With a durable tin roof, 200 amp service, RV sani dump, and three oversized bays—two for hay storage and one for equipment—this facility is as practical as it is beautiful.