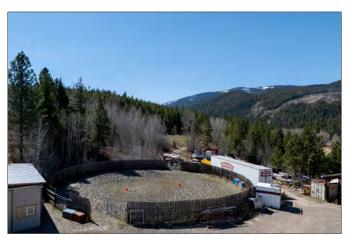

both elegant and inviting—ideal for entertaining, relaxing, and taking in the tranquil surroundings.

Equestrians will fall in love with the impressive 36' x 80' barn, built to suit every need, whether you're training, boarding, breeding, or hosting clinics. The barn features 6 spacious box stalls, a warm wash bay, and a heated, insulated tack room fully equipped with a washer, dryer, fridge, and private washroom. With a durable tin roof, 200 amp service, RV sani dump, and three oversized bays—two for hay storage and one for equipment—this facility is as practical as it is beautiful.

Additional outbuildings include a 32' x 40' heated and insulated shop with a 16' x 32' addition, 12' x 12' bay door, tin roof, LED lighting, 200-amp service with windows and a man door, perfect for projects or storage. There is also a 36' x 40' RV shed to accommodate all your recreational gear. The property is rail fenced and cross-fenced with five large pastures, a round pen, two horse shelters, and direct access to the famous Kettle Valley Rail (KVR) Trail, right along the Coldwater River—ideal for trail riding, ATV adventures, or snowmobiling right from your doorstep.

### **INVESTMENT FEATURES**

- Incredible 30' x 80' horse barn, built for training cutting horses
- Round pen

- Barn set up to accommodate live in horse trailers, has a sani dump, perfect for clinics and training
- Large shop
- 9.83 acres not in the ALR