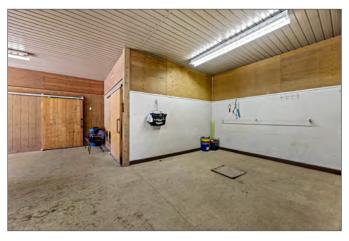

both elegant and inviting—ideal for entertaining, relaxing, and taking in the tranquil surroundings.

Equestrians will fall in love with the impressive 36' x 80' barn, built to suit every need, whether you're training, boarding, breeding, or hosting clinics. The barn features 6 spacious box stalls, a warm wash bay, and a heated, insulated tack room fully equipped with a washer, dryer, fridge, and private washroom. With a durable tin roof, 200 amp service, RV sani dump, and three oversized bays—two for hay storage and one for equipment—this facility is as practical as it is beautiful.