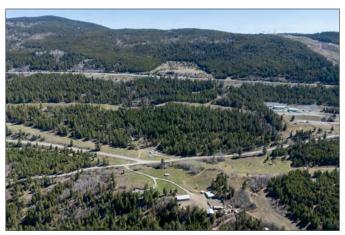

### **DESCRIPTION**

Welcome to 2581S Coldwater Road—Your Private Equestrian Paradise in the Heart of Nature. Set on nearly 10 acres of pristine countryside, just one hour from Hope and minutes from Merritt, this exceptional equestrian estate offers the perfect blend of luxury, functionality, and natural beauty. Situated above the tranquil Coldwater River and framed by the striking hoodoo cliffs, this one-of-a-kind property is a rare opportunity to live your dream lifestyle surrounded by breathtaking scenery, privacy, and endless adventure.

### **AREA DATA**

The Coldwater River area near Merritt is a picturesque and ecologically significant region in the Thompson-Nicola Valley. The Coldwater River, originating from the Coquihalla Lakes, flows northeastward for approximately 94 km before merging with the Nicola River in Merritt. This river system is vital for local biodiversity, supporting species such as steelhead, Chinook, and coho salmon, as well as bull trout and mountain whitefish.

The surrounding landscape features rolling hills, forested areas, and expansive grasslands, offering a serene rural setting. The region is also rich in cultural heritage, being part of the traditional territory of the Nlaka'pamux First Nation. Outdoor enthusiasts can enjoy activities like fishing, hiking, and wildlife viewing, with the Coldwater River Provincial Park providing a natural backdrop for these pursuits.