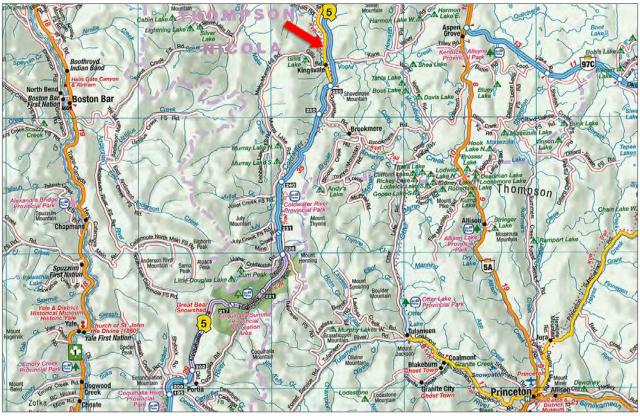

### **LOCATION**

2581S Coldwater Road - Merritt, BC

### **DIRECTIONS**

From Hope, drive the Coquihalla Highway, take exit 256 for Coldwater Road. Stay left and drive north on the Coldwater Road 6.8 km.

From Merritt, take the Coldwater Road for 23 km. Property is on the right.

### **MAP REFERENCE**

49°56'16.91"N and 120°54'59.38"W