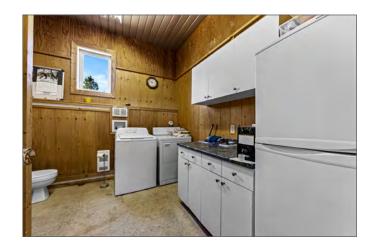

both elegant and inviting—ideal for entertaining, relaxing, and taking in the tranquil surroundings.

Equestrians will fall in love with the impressive 36' x 80' barn, built to suit every need, whether you're training, boarding, breeding, or hosting clinics. The barn features 6 spacious box stalls, a warm wash bay, and a heated, insulated tack room fully equipped with a washer, dryer, fridge, and private washroom. With a durable tin roof, 200 amp service, RV sani dump, and three oversized bays—two for hay storage and one for equipment—this facility is as practical as it is beautiful.