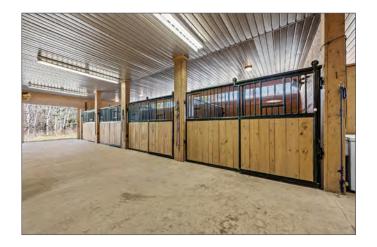

both elegant and inviting—ideal for entertaining, relaxing, and taking in the tranquil surroundings.

Equestrians will fall in love with the impressive 36' x 80' barn, built to suit every need, whether you're training, boarding, breeding, or hosting clinics. The barn features 6 spacious box stalls, a warm wash bay, and a heated, insulated tack room fully equipped with a washer, dryer, fridge, and private washroom. With a durable tin roof, 200 amp service, RV sani dump, and three oversized bays—two for hay storage and one for equipment—this facility is as practical as it is beautiful.

### **INVESTMENT FEATURES**

- Incredible 30' x 80' horse barn, built for training cutting horses
- Round pen

- Barn set up to accommodate live in horse trailers, has a sani dump, perfect for clinics and training
- Large shop
- 9.83 acres not in the ALR