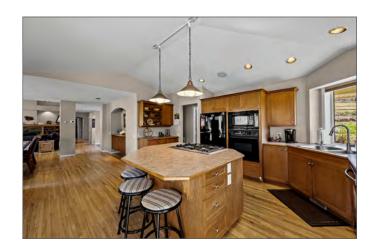

At the heart of the property is a beautifully crafted 2,800 sq. ft. custom-built home designed with comfort and quality in mind. From the moment you step inside, you're greeted by 17 ft vaulted ceilings and expansive windows that fill the space with natural light and provide uninterrupted views of the river and rugged landscape. Hardwood floors run throughout, and the home is warmed efficiently with a wood-fired radiant heating system, complemented by two heat pumps for year-round comfort. This thoughtfully designed home is