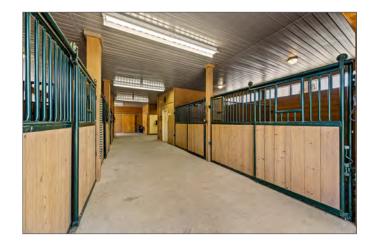

both elegant and inviting—ideal for entertaining, relaxing, and taking in the tranquil surroundings.

Equestrians will fall in love with the impressive 36' x 80' barn, built to suit every need, whether you're training, boarding, breeding, or hosting clinics. The barn features 6 spacious box stalls, a warm wash bay, and a heated, insulated tack room fully equipped with a washer, dryer, fridge, and private washroom. With a durable tin roof, 200 amp service, RV sani dump, and three oversized bays—two for hay storage and one for equipment—this facility is as practical as it is beautiful.

### **INVESTMENT FEATURES**

- Incredible 30' x 80' horse barn, built for training cutting horses
- Round pen

- Barn set up to accommodate live in horse trailers, has a sani dump, perfect for clinics and training
- Large shop
- 9.83 acres not in the ALR