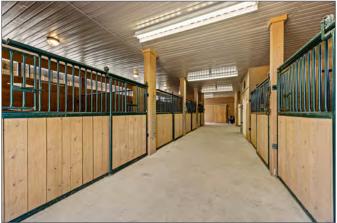

both elegant and inviting—ideal for entertaining, relaxing, and taking in the tranquil surroundings.

Equestrians will fall in love with the impressive 36' x 80' barn, built to suit every need, whether you're training, boarding, breeding, or hosting clinics. The barn features 6 spacious box stalls, a warm wash bay, and a heated, insulated tack room fully equipped with a washer, dryer, fridge, and private washroom. With a durable tin roof, 200 amp service, RV sani dump, and three oversized bays—two for hay storage and one for equipment—this facility is as practical as it is beautiful.

### **INVESTMENT FEATURES**

- Incredible 30' x 80' horse barn, built for training cutting horses
- Round pen

- Barn set up to accommodate live in horse trailers, has a sani dump, perfect for clinics and training
- Large shop
- 9.83 acres not in the ALR