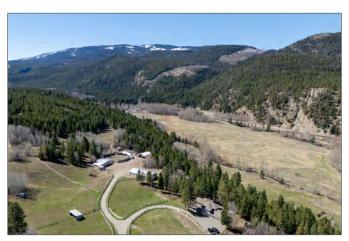

### **DESCRIPTION**

Welcome to 2581S Coldwater Road—Your Private Equestrian Paradise in the Heart of Nature. Set on nearly 10 acres of pristine countryside, just one hour from Hope and minutes from Merritt, this exceptional equestrian estate offers the perfect blend of luxury, functionality, and natural beauty. Situated above the tranquil Coldwater River and framed by the striking hoodoo cliffs, this one-of-a-kind property is a rare opportunity to live your dream lifestyle surrounded by breathtaking scenery, privacy, and endless adventure.

At the heart of the property is a beautifully crafted 2,800 sq. ft. custom-built home designed with comfort and quality in mind. From the moment you step inside, you're greeted by 17 ft vaulted ceilings and expansive windows that fill the space with natural light and provide uninterrupted views of the river and rugged landscape. Hardwood floors run throughout, and the home is warmed efficiently with a wood-fired radiant heating system, complemented by two heat pumps for year-round comfort. This thoughtfully designed home is

both elegant and inviting—ideal for entertaining, relaxing, and taking in the tranquil surroundings.

Equestrians will fall in love with the impressive 36' x 80' barn, built to suit every need, whether you're training, boarding, breeding, or hosting clinics. The barn features 6 spacious box stalls, a warm wash bay, and a heated, insulated tack room fully equipped with a washer, dryer, fridge, and private washroom. With a durable tin roof, 200 amp service, RV sani dump, and three oversized bays—two for hay storage and one for equipment—this facility is as practical as it is beautiful.

Additional outbuildings include a 32' x 40' heated and insulated shop with a 16' x 32' addition, 12' x 12' bay door, tin roof, LED lighting, 200-amp service with windows and a man door, perfect for projects or storage. There is also a 36' x 40' RV shed to accommodate all your recreational gear. The property is rail fenced and cross-fenced with five large pastures, a round pen, two horse shelters, and direct access to the famous Kettle Valley Rail (KVR) Trail, right along the Coldwater River—ideal for trail riding, ATV adventures, or snowmobiling right from your doorstep.