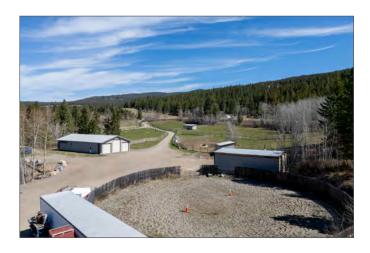

Additional outbuildings include a 32' x 40' heated and insulated shop with a 16' x 32' addition, 12' x 12' bay door, tin roof, LED lighting, 200-amp service with windows and a man door, perfect for projects or storage. There is also a 36' x 40' RV shed to accommodate all your recreational gear. The property is rail fenced and cross-fenced with five large pastures, a round pen, two horse shelters, and direct access to the famous Kettle Valley Rail (KVR) Trail, right along the Coldwater River—ideal for trail riding, ATV adventures, or snowmobiling right from your doorstep.

### **INVESTMENT FEATURES**

- Incredible 30' x 80' horse barn, built for training cutting horses
- Round pen

- Barn set up to accommodate live in horse trailers, has a sani dump, perfect for clinics and training
- Large shop
- 9.83 acres not in the ALR

### **SERVICES**

- Excellent cell service everywhere on the property
- · High speed Wi-Fi
- Propane
- 2 heat pumps (one brand new)
- New wood fired boiler
- Hydro
- House 400 amp service
- · Shop 200 amp service
- Barn 200 amp service