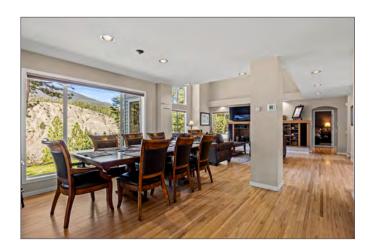

At the heart of the property is a beautifully crafted 2,800 sq. ft. custom-built home designed with comfort and quality in mind. From the moment you step inside, you're greeted by 17 ft vaulted ceilings and expansive windows that fill the space with natural light and provide uninterrupted views of the river and rugged landscape. Hardwood floors run throughout, and the home is warmed efficiently with a wood-fired radiant heating system, complemented by two heat pumps for year-round comfort. This thoughtfully designed home is

both elegant and inviting—ideal for entertaining, relaxing, and taking in the tranquil surroundings.

Equestrians will fall in love with the impressive 36' x 80' barn, built to suit every need, whether you're training, boarding, breeding, or hosting clinics. The barn features 6 spacious box stalls, a warm wash bay, and a heated, insulated tack room fully equipped with a washer, dryer, fridge, and private washroom. With a durable tin roof, 200 amp service, RV sani dump, and three oversized bays—two for hay storage and one for equipment—this facility is as practical as it is beautiful.