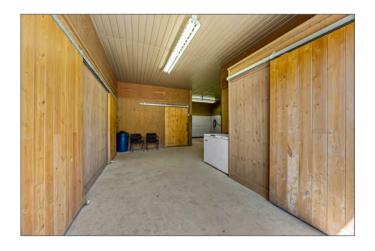

Additional outbuildings include a 32' x 40' heated and insulated shop with a 16' x 32' addition, 12' x 12' bay door, tin roof, LED lighting, 200-amp service with windows and a man door, perfect for projects or storage. There is also a 36' x 40' RV shed to accommodate all your recreational gear. The property is rail fenced and cross-fenced with five large pastures, a round pen, two horse shelters, and direct access to the famous Kettle Valley Rail (KVR) Trail, right along the Coldwater River—ideal for trail riding, ATV adventures, or snowmobiling right from your doorstep.