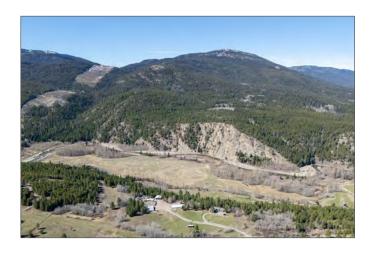

### **DESCRIPTION**

Welcome to 2581S Coldwater Road—Your Private Equestrian Paradise in the Heart of Nature. Set on nearly 10 acres of pristine countryside, just one hour from Hope and minutes from Merritt, this exceptional equestrian estate offers the perfect blend of luxury, functionality, and natural beauty. Situated above the tranquil Coldwater River and framed by the striking hoodoo cliffs, this one-of-a-kind property is a rare opportunity to live your dream lifestyle surrounded by breathtaking scenery, privacy, and endless adventure.

### **AREA DATA**

The Coldwater River area near Merritt is a picturesque and ecologically significant region in the Thompson-Nicola Valley. The Coldwater River, originating from the Coquihalla Lakes, flows northeastward for approximately 94 km before merging with the Nicola River in Merritt. This river system is vital for local biodiversity, supporting species such as steelhead, Chinook, and coho salmon, as well as bull trout and mountain whitefish.

The surrounding landscape features rolling hills, forested areas, and expansive grasslands, offering a serene rural setting. The region is also rich in cultural heritage, being part of the traditional territory of the Nlaka'pamux First Nation. Outdoor enthusiasts can enjoy activities like fishing, hiking, and wildlife viewing, with the Coldwater River Provincial Park providing a natural backdrop for these pursuits.