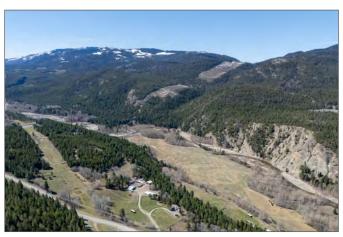

### **DESCRIPTION**

Welcome to 2581S Coldwater Road—Your Private Equestrian Paradise in the Heart of Nature. Set on nearly 10 acres of pristine countryside, just one hour from Hope and minutes from Merritt, this exceptional equestrian estate offers the perfect blend of luxury, functionality, and natural beauty. Situated above the tranquil Coldwater River and framed by the striking hoodoo cliffs, this one-of-a-kind property is a rare opportunity to live your dream lifestyle surrounded by breathtaking scenery, privacy, and endless adventure.

At the heart of the property is a beautifully crafted 2,800 sq. ft. custom-built home designed with comfort and quality in mind. From the moment you step inside, you're greeted by 17 ft vaulted ceilings and expansive windows that fill the space with natural light and provide uninterrupted views of the river and rugged landscape. Hardwood floors run throughout, and the home is warmed efficiently with a wood-fired radiant heating system, complemented by two heat pumps for year-round comfort. This thoughtfully designed home is

both elegant and inviting—ideal for entertaining, relaxing, and taking in the tranquil surroundings.

Equestrians will fall in love with the impressive 36' x 80' barn, built to suit every need, whether you're training, boarding, breeding, or hosting clinics. The barn features 6 spacious box stalls, a warm wash bay, and a heated, insulated tack room fully equipped with a washer, dryer, fridge, and private washroom. With a durable tin roof, 200 amp service, RV sani dump, and three oversized bays—two for hay storage and one for equipment—this facility is as practical as it is beautiful.

Additional outbuildings include a 32' x 40' heated and insulated shop with a 16' x 32' addition, 12' x 12' bay door, tin roof, LED lighting, 200-amp service with windows and a man door, perfect for projects or storage. There is also a 36' x 40' RV shed to accommodate all your recreational gear. The property is rail fenced and cross-fenced with five large pastures, a round pen, two horse shelters, and direct access to the famous Kettle Valley Rail (KVR) Trail, right along the Coldwater River—ideal for trail riding, ATV adventures, or snowmobiling right from your doorstep.

With a strong and reliable water supply, road access to the river, and every amenity thoughtfully considered, 2581S Coldwater Road is more than just a home—it's a lifestyle. Whether you're a professional equestrian, a nature enthusiast, or simply seeking a private haven with room to breathe, this property offers an unmatched opportunity to enjoy the best of British Columbia's interior.