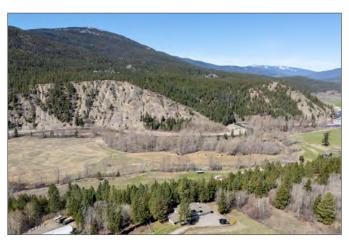

### **DESCRIPTION**

Welcome to 2581S Coldwater Road—Your Private Equestrian Paradise in the Heart of Nature. Set on nearly 10 acres of pristine countryside, just one hour from Hope and minutes from Merritt, this exceptional equestrian estate offers the perfect blend of luxury, functionality, and natural beauty. Situated above the tranquil Coldwater River and framed by the striking hoodoo cliffs, this one-of-a-kind property is a rare opportunity to live your dream lifestyle surrounded by breathtaking scenery, privacy, and endless adventure.

### **AREA DATA**

The Coldwater River area near Merritt is a picturesque and ecologically significant region in the Thompson-Nicola Valley. The Coldwater River, originating from the Coquihalla Lakes, flows northeastward for approximately 94 km before merging with the Nicola River in Merritt. This river system is vital for local biodiversity, supporting species such as steelhead, Chinook, and coho salmon, as well as bull trout and mountain whitefish.

The surrounding landscape features rolling hills, forested areas, and expansive grasslands, offering a serene rural setting. The region is also rich in cultural heritage, being part of the traditional territory of the Nlaka'pamux First Nation. Outdoor enthusiasts can enjoy activities like fishing, hiking, and wildlife viewing, with the Coldwater River Provincial Park providing a natural backdrop for these pursuits.