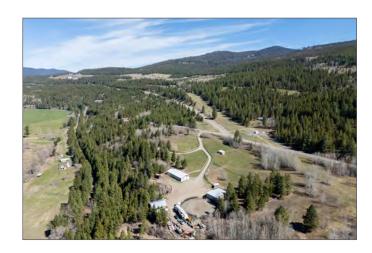

### **DESCRIPTION**

Welcome to 2581S Coldwater Road—Your Private Equestrian Paradise in the Heart of Nature. Set on nearly 10 acres of pristine countryside, just one hour from Hope and minutes from Merritt, this exceptional equestrian estate offers the perfect blend of luxury, functionality, and natural beauty. Situated above the tranquil Coldwater River and framed by the striking hoodoo cliffs, this one-of-a-kind property is a rare opportunity to live your dream lifestyle surrounded by breathtaking scenery, privacy, and endless adventure.

At the heart of the property is a beautifully crafted 2,800 sq. ft. custom-built home designed with comfort and quality in mind. From the moment you step inside, you're greeted by 17 ft vaulted ceilings and expansive windows that fill the space with natural light and provide uninterrupted views of the river and rugged landscape. Hardwood floors run throughout, and the home is warmed efficiently with a wood-fired radiant heating system, complemented by two heat pumps for year-round comfort. This thoughtfully designed home is

both elegant and inviting—ideal for entertaining, relaxing, and taking in the tranquil surroundings.

Equestrians will fall in love with the impressive 36' x 80' barn, built to suit every need, whether you're training, boarding, breeding, or hosting clinics. The barn features 6 spacious box stalls, a warm wash bay, and a heated, insulated tack room fully equipped with a washer, dryer, fridge, and private washroom. With a durable tin roof, 200 amp service, RV sani dump, and three oversized bays—two for hay storage and one for equipment—this facility is as practical as it is beautiful.

Additional outbuildings include a 32' x 40' heated and insulated shop with a 16' x 32' addition, 12' x 12' bay door, tin roof, LED lighting, 200-amp service with windows and a man door, perfect for projects or storage. There is also a 36' x 40' RV shed to accommodate all your recreational gear. The property is rail fenced and cross-fenced with five large pastures, a round pen, two horse shelters, and direct access to the famous Kettle Valley Rail (KVR) Trail, right along the Coldwater River—ideal for trail riding, ATV adventures, or snowmobiling right from your doorstep.