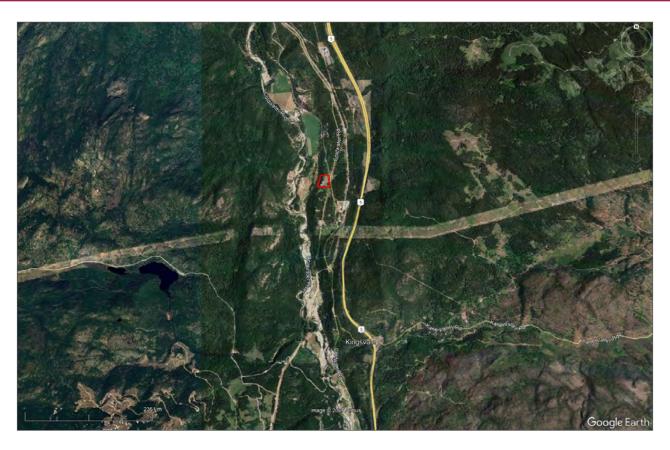

### **LOCATION**

2581S Coldwater Road - Merritt, BC

### **DIRECTIONS**

From Hope, drive the Coquihalla Highway, take exit 256 for Coldwater Road. Stay left and drive north on the Coldwater Road 6.8 km.

From Merritt, take the Coldwater Road for 23 km. Property is on the right.